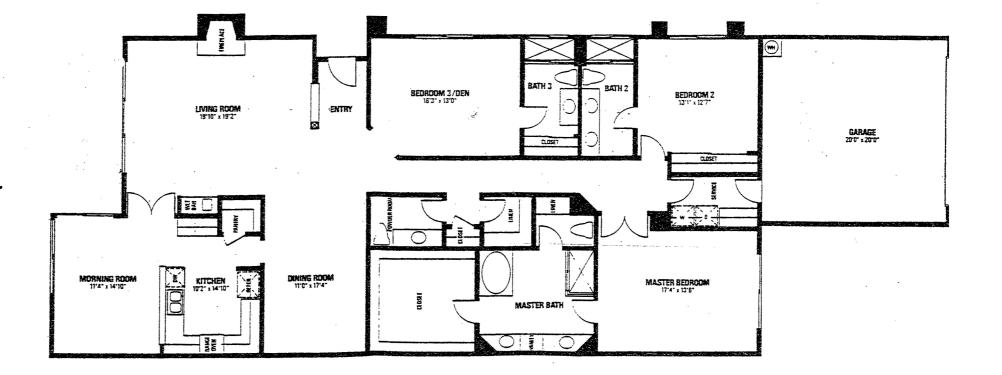

The Champions 2 Bedrooms, Den, Morning Room, 3½ Baths, Side Entry, Fireplace, Wet Bar, Double Enclosed Garage 2,489 sq. ft.

Scale 1/4" == 1"
All diseasaions and aquare footage are approximate.

The Champions 2 Bedrooms, 2 Baths, Courtyard Entry, Fireplace, Wet Bar, Double Enclosed Garage 1,330 sq. ft.