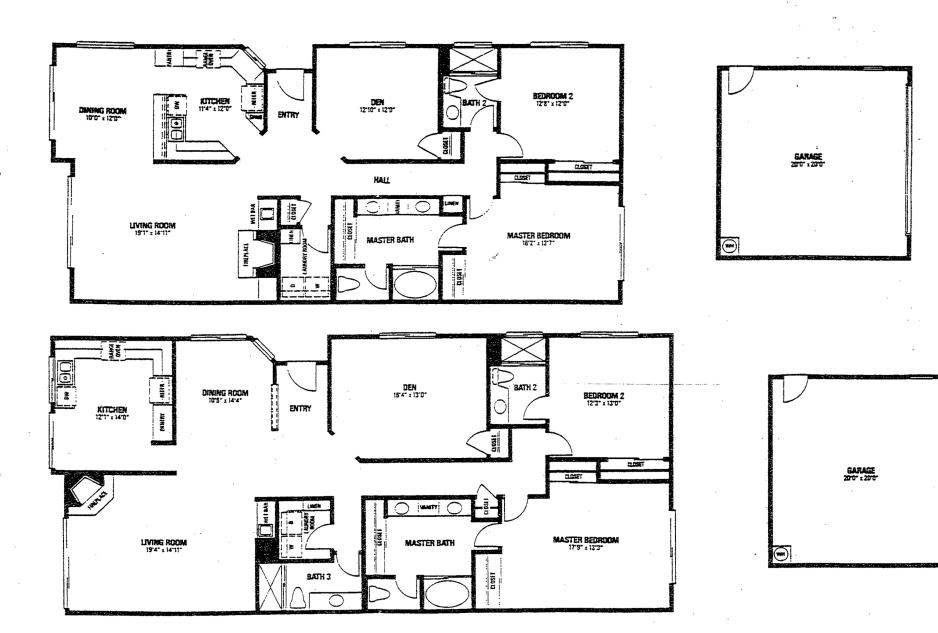

The Champions 2 Bedrooms, Den, Morning Room, 3½ Baths, Side Entry, Fireplace, Wet Bar, Double Enclosed Garage 2,489 sq. ft.

Scale 1/4" == 1"
All diseasaions and aquare footage are approximate.

The Champions 2 Bedrooms, 2 Baths, Courtyard Entry, Fireplace, Wet Bar, Double Enclosed Garage 1,330 sq. ft.

1,330 Sq. 11.

The Champions 2 Bedinoms, Morningroom,
Plan 2 2 Baths, Courtyard Entry,
Fireplace, Wet Bar,
Double Enclosed Garage
1,549 sq. ft.

The Champions 2 Bedrooms, Den, 2 Baths, Side Entry, Fireplace, Wet Bar, Double Enclosed Garage 1,627 sq. ft.

The Champions 2 Bedrooms, Den, 3 Baths,
Plan 4 Side Entry, Firepiace, Wet Bar,
Double Enclosed Garage 1,918 sq. ft.