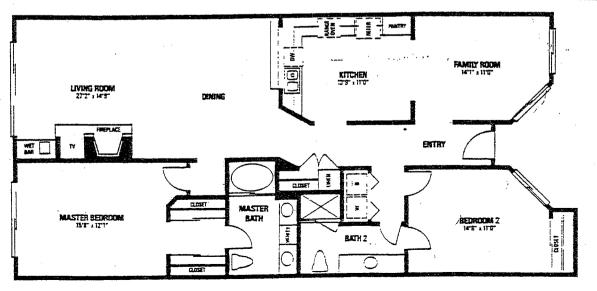

1,330 Sq. 11.

The Champions 2 Bedinoms, Morningroom,
Plan 2 2 Baths, Courtyard Entry,
Fireplace, Wet Bar,
Double Enclosed Garage
1,549 sq. ft.

The Champions 2 Bedrooms, Den, 2 Baths, Side Entry, Fireplace, Wet Bar, Double Enclosed Garage 1,627 sq. ft.

The Champions 2 Bedrooms, Den, 3 Baths,
Plan 4 Side Entry, Firepiace, Wet Bar,
Double Enclosed Garage 1,918 sq. ft.