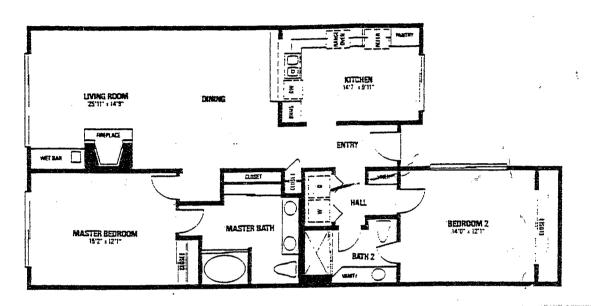

The Champions 2 Bedrooms, Den, Morning Room, 3½ Baths, Side Entry, Fireplace, Wet Bar, Double Enclosed Garage 2,489 sq. ft.

Scale 1/4" == 1"
All diseasaions and aquare footage are approximate.

The Champions 2 Bedrooms, 2 Baths, Courtyard Entry, Fireplace, Wet Bar, Double Enclosed Garage 1,330 sq. ft.

1,330 Sq. 11.

The Champions 2 Bedinoms, Morningroom,
Plan 2 2 Baths, Courtyard Entry,
Fireplace, Wet Bar,
Double Enclosed Garage
1,549 sq. ft.

The Champions 2 Bedrooms, Den, 2 Baths, Side Entry, Fireplace, Wet Bar, Double Enclosed Garage 1,627 sq. ft.